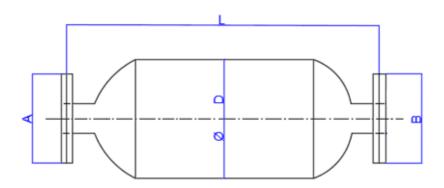

| CODE   | L    | D   | А      | В      | m³/h  |  |
|--------|------|-----|--------|--------|-------|--|
| WL 50  | 660  | 195 | DN 50  | DN 50  | 310   |  |
| WL 65  | 760  | 220 | DN 65  | DN 65  | 520   |  |
| WL 80  | 870  | 245 | DN 80  | DN 80  | 770   |  |
| WL 100 | 955  | 300 | DN 100 | DN 100 | 1050  |  |
| WL 125 | 1075 | 350 | DN 125 | DN 125 | 1850  |  |
| WL 150 | 1285 | 400 | DN250  | DN250  | 2700  |  |
| WL 175 | 1400 | 430 | DN250  | DN250  | 3750  |  |
| WL 200 | 1500 | 450 | DN250  | DN250  | 5200  |  |
| WL 250 | 1700 | 500 | DN250  | DN250  | 7300  |  |
| WL 350 | 2500 | 700 | 490    | 356    | 14000 |  |
| WL 500 | 2900 | 950 | 645    | 508    | 27000 |  |