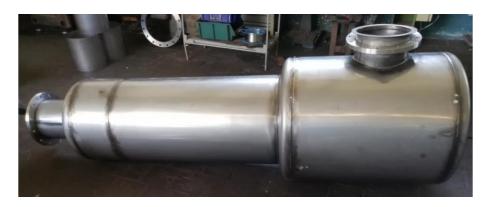

ilencers allow acoustic reduction of the noise caused by the engine exhaust with the aid of soundproofing material and with channelling of the exhaust gas into the duct. Our experience in the construction of these items allows us to offer highly customised production:

- Silencers in the catalogue: the WN, WL and RD series
- Silencers based on the customer's drawings or sample
- Design of silencers based on customer requests through the analysis of the silencer's work environment and engine characteristics - evaluation of product feasibility and of the best solution to be adopted
- Selection of the most suitable type of material for plating, ends, terminals and soundproofing material
- We produce standard silencers, including a number of models for Deutz, Iveco,
  Volvo and other brands.



RD silencer made of 304 Stainless steel

#### **WN Silencers**

The WN type silencers are industrial soundproofing silencers with a robust structure that attenuate the noise of the engine exhaust thanks to the absorption principle. They have the following characteristics:

- Resistant to temperatures of 650°C
- Compatible with any type of engine
- Noise reduction up to 25 dBA
- Available with axial or radial outlet/inlet and standard/custom-made terminals
  - available on request with counter flanges or hose clamp bands/U-bolts
- Also available on request, in carbon steel or stainless steel



| CODE   | L    | D   | А      | В      | m³/h  |  |
|--------|------|-----|--------|--------|-------|--|
| WN 50  | 460  | 195 | DN 50  | DN 50  | 310   |  |
| WN 65  | 560  | 220 | DN 65  | DN 65