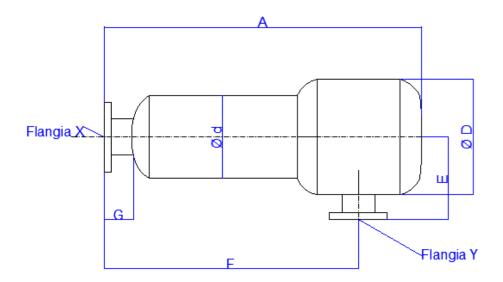

| CODE   | А    | D   | d   | Е   | F    | G  | DN x | DN y | m³/h  |
|--------|------|-----|-----|-----|------|----|------|------|-------|
| RD 50  | 850  | 250 | 195 | 220 | 700  | 50 | 65   | 50   | 310   |
| RD 65  | 970  | 275 | 220 | 235 | 810  | 50 | 80   | 65   | 520   |
| RD 80  | 1100 | 300 | 245 | 250 | 925  | 50 | 100  | 80   | 770   |
| RD 100 | 1200 | 350 | 300 | 275 | 1000 | 50 | 125  | 100  | 1050  |
| RD 125 | 1380 | 400 | 350 | 300 | 1135 | 80 | 150  | 125  | 1850  |
| RD 150 | 1700 | 500 | 400 | 350 | 1200 | 80 | 200  | 150  | 2700  |
| RD 200 | 2150 | 600 | 450 | 400 | 1800 | 80 | 200  | 200  | 5200  |
| RD 250 | 2450 | 750 | 550 | 470 | 2000 | 80 | 250  | 250  | 7300  |
| RD 300 | 3000 | 800 | 600 | 500 | 2440 | 80 | 300  | 300  | 11000 |