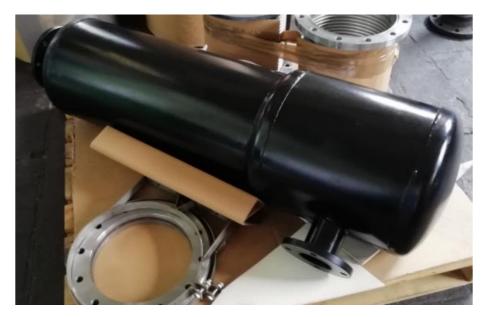

0   | 65   | 520   |
| RD 80  | 1100 | 300 | 245 | 250 | 925  | 50 | 100  | 80   | 770   |
| RD 100 | 1200 | 350 | 300 | 275 | 1000 | 50 | 125  | 100  | 1050  |
| RD 125 | 1380 | 400 | 350 | 300 | 1135 | 80 | 150  | 125  | 1850  |
| RD 150 | 1700 | 500 | 400 | 350 | 1200 | 80 | 200  | 150  | 2700  |
| RD 200 | 2150 | 600 | 450 | 400 | 1800 | 80 | 200  | 200  | 5200  |
| RD 250 | 2450 | 750 | 550 | 470 | 2000 | 80 | 250  | 250  | 7300  |
| RD 300 | 3000 | 800 | 600 | 500 | 2440 | 80 | 300  | 300  | 11000 |

## **RDS Silencers**

The RDS type silencers are residential silencers with dimensions and performances equal to the RD with the difference that they have a higher noise reduction (40 DbA). For dimensions and volume of gases that they can hold, please see the data for the RD silencers.



**RDS** silencer

# **Contacts**



### Costruzione Ricambi Macchine Industriali S.r.l.

Via Cortina D'Ampezzo, 14 - 20139 – Milan

Telephone: (+ 39) 02.569.18.88 - E-mail: info@corimamilano.it

Website: www.corimamilano.it