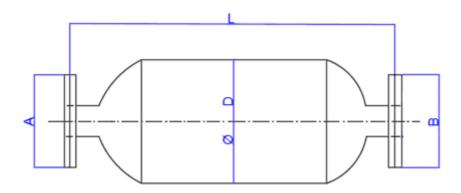

| CODE   | L    | D   | А      | В      | m³/h  |  |
|--------|------|-----|--------|--------|-------|--|
| WN 50  | 460  | 195 | DN 50  | DN 50  | 310   |  |
| WN 65  | 560  | 220 | DN 65  | DN 65  | 520   |  |
| WN 80  | 670  | 245 | DN 80  | DN 80  | 770   |  |
| WN 100 | 755  | 300 | DN 100 | DN 100 | 1050  |  |
| WN 125 | 875  | 350 | DN 125 | DN 125 | 1850  |  |
| WN 150 | 1085 | 400 | DN 150 | DN 150 | 2700  |  |
| WN 175 | 1200 | 430 | DN 175 | DN 175 | 3750  |  |
| WN 200 | 1300 | 450 | DN 200 | DN 200 | 5200  |  |
| WN 250 | 1500 | 500 | DN 250 | DN 250 | 7300  |  |
| WN 300 | 1700 | 550 | DN 300 | DN 300 | 11000 |  |
| WN 350 | 2500 | 700 | DN 350 | DN 350 | 14000 |  |
| WN 500 | 2900 | 950 | DN 500 | DN 500 | 27000 |  |